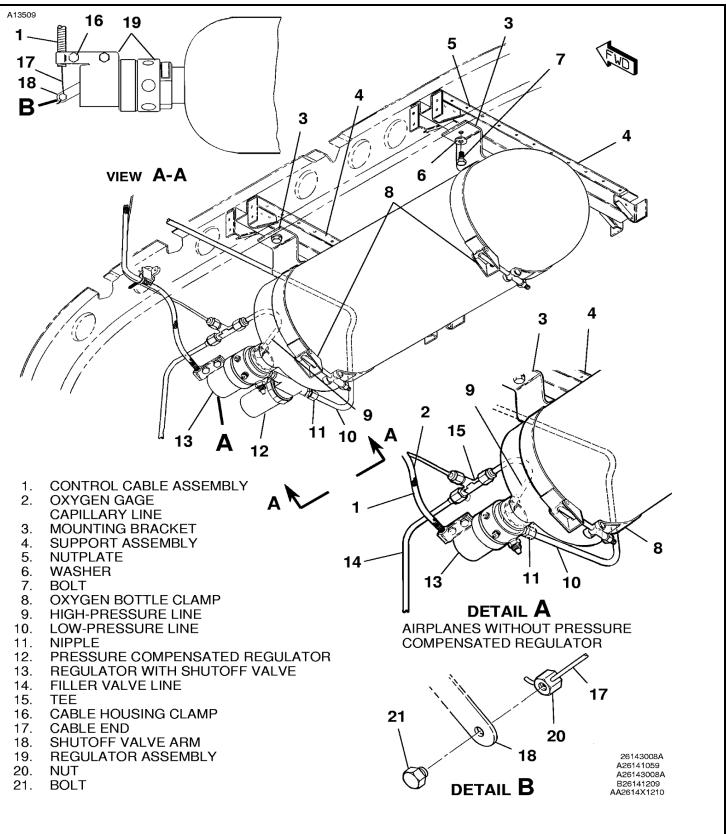

## 2. Oxygen Filler Valve Removal/Installation

WARNING: Disconnect the high-pressure line from the regulator adapter before attempting any maintenance procedure on the high-pressure side of the system (indicating or filler valve). Refer to Chapter 35, Oxygen System - Maintenance Practices Figure 201 Item 9.