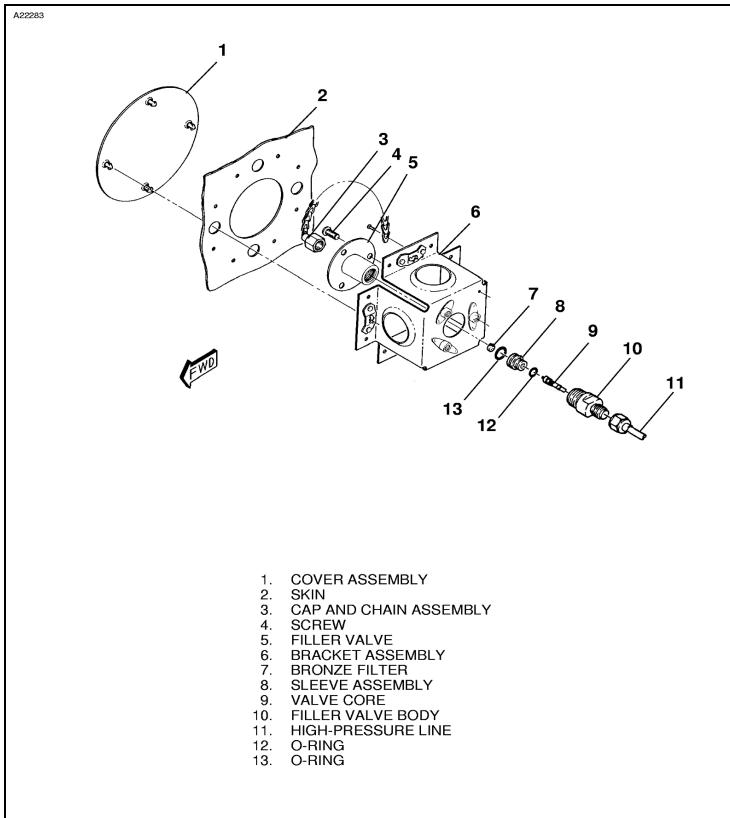

## NOTE: Lines and fittings shall be clean and dry. One of the following methods may be used to clean lines.

- A. Remove Oxygen Filler Valve (Refer to Figure 201).
  - (1) Remove aft baggage partition to gain access to filler valve assembly.
  - (2) Loosen line assembly (11) from filler valve body (10).
  - (3) Unscrew filler valve from body filler valve end (5).
  - (4) Remove sleeve assembly (8) from filler valve end (5).
  - (5) Remove O-rings (12) and (13) from sleeve assembly (8).
    NOTE: The O-rings are the only field-repairable/replaceable parts of the filler valve assembly.
  - (6) If filler valve end (5) is damaged, remove by loosening screws (4) from outside of airplane through access port.
- B. Install Oxygen Filler Valve (Refer to Figure 201).
  - (1) Install O-rings (12) and (13) on sleeve assembly (8).
  - (2) Ensure that value core (9) is properly positioned in filler body assembly and bronze filter (7) is positioned in sleeve assembly (8).
  - (3) Screw filler valve assembly into filler valve end (5).
  - (4) Attach line assembly (11) to filler valve body (10).
  - (5) Test for leaks.
  - (6) Reinstall aft baggage partition.