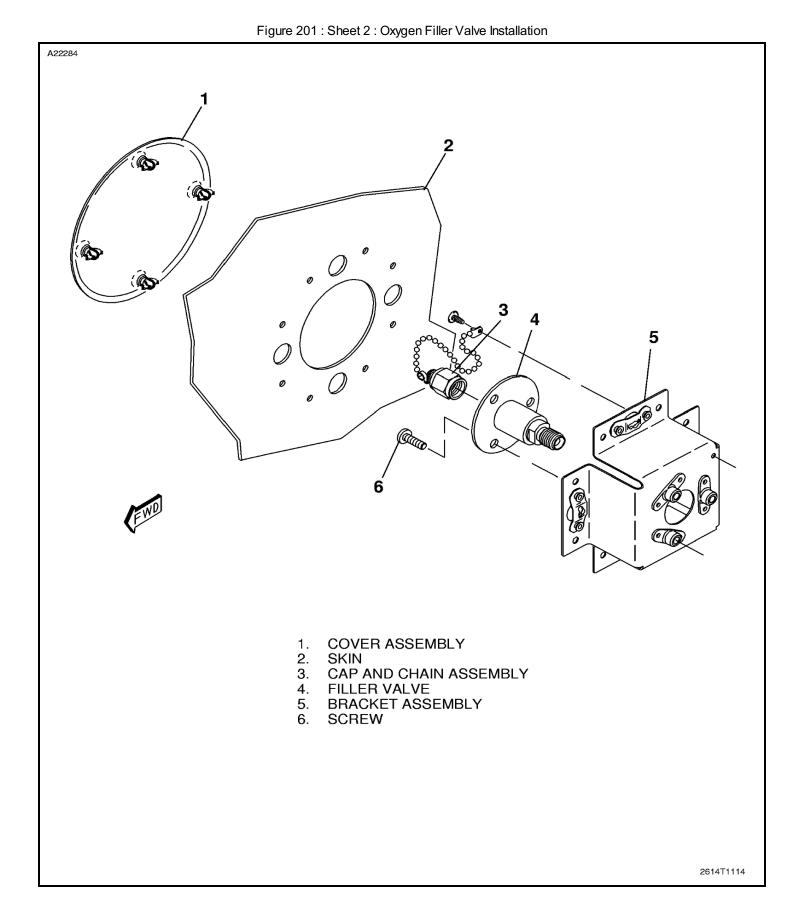

## NOTE: Lines and fittings shall be clean and dry. One of the following methods may be used to clean lines.

- A. Remove Oxygen Filler Valve (Refer to Figure 201).
  - (1) Remove aft baggage partition to gain access to filler valve assembly.
  - (2) Loosen line assembly (11) from filler valve body (10).
  - (3) Unscrew filler valve from body filler valve end (5).
  - (4) Remove sleeve assembly (8) from filler valve end (5).
  - (5) Remove O-rings (12) and (13) from sleeve assembly (8).
    NOTE: The O-rings are the only field-repairable/replaceable parts of the filler valve assembly.
  - (6) If filler valve end (5) is damaged, remove by loosening screws (4) from outside of airplane through access port.
- B. Install Oxygen Filler Valve (Refer to Figure 201).
  - (1) Install O-rings (12) and (13) on sleeve assembly (8).
  - (2) Ensure that value core (9) is properly positioned in filler body assembly and bronze filter (7) is positioned in sleeve assembly (8).
  - (3) Screw filler valve assembly into filler valve end (5).
  - (4) Attach line assembly (11) to filler valve body (10).
  - (5) Test for leaks.
  - (6) Reinstall aft baggage partition.